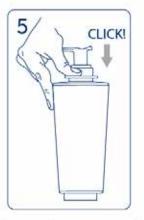

#### **Bracket Installation Procedure**

Remove the adhesive and stick the bracket on the wall

Through the appropriate key, unlock the bracket opening

Remove the upper part of the bracket

Insert the bottle into the bracket, matching the bottle dispenser to the upper hole of the bracket

Lowers the upper movable part to make it fit into the bottle and remove the key