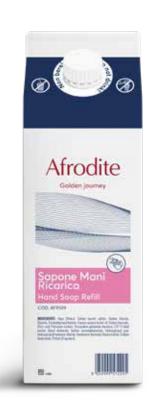

## Cellulosic refills - Afrodite

Afrodite Shower gel Refill box - 1000ml cod. AFR108

Afrodite Hand soap Refill box - 1000ml cod. AFR109

Afrodite Shampoo Refill box - 1000ml cod. AFR110

Afrodite Hair & Body wash Refill box - 1000ml cod. AFR114

#### Afrodite line product references

Shower Gel 400ml cod. AFR100

Hand Soap 400ml cod. AFR101

Shampoo 400ml cod. AFR102

Conditioner 400ml cod. AFR103

**Body Lotion** 400ml cod. AFR104

Hair & Body wash 400ml cod. AFR112