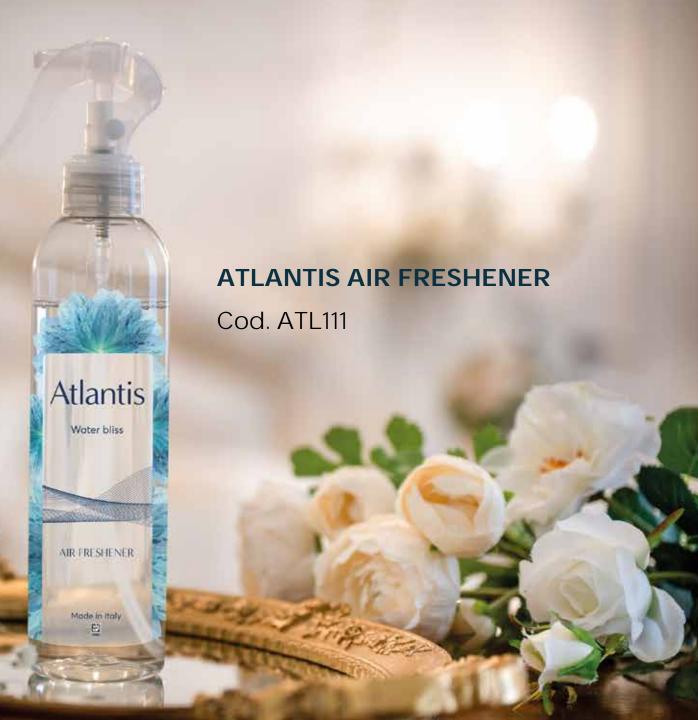

#### The Air freshener

The Afrodite collection includes a room and fabric air freshener that picks up on the olfactory notes of the body care products to offer a complete sensory experience

- Long-lasting fragrance up to 48h
- Suitable for use in rooms and fabrics
- Also suitable for carpet and rug perfuming

#### The Air freshener

The Atlantis collection includes a room and fabric air freshener that picks up on the olfactory notes of the body care products to offer a complete sensory experience

- Long-lasting fragrance up to 48h
- Suitable for use in rooms and fabrics
- Also suitable for carpet and rug perfuming