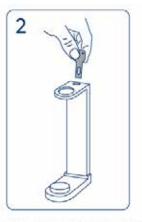

#### **Bracket Installation Procedure**

Remove the adhesive and stick the bracket on the wall

Through the appropriate key, unlock the bracket opening

Remove the upper part of the bracket

Insert the bottle into the bracket, matching the bottle dispenser to the upper hole of the bracket

Lowers the upper movable part to make it fit into the bottle and remove the key