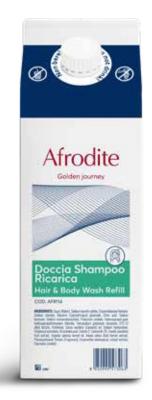

## Cellulosic refills - Afrodite

Afrodite Shower gel Refill box - 1000ml cod. AFR108

Afrodite Hand soap Refill box - 1000ml cod. AFR109

Afrodite Shampoo Refill box - 1000ml cod. AFR110

Afrodite Hair & Body wash Refill box - 1000ml cod. AFR114

#### Afrodite line product references

Shower Gel 400ml cod. AFR100

Hand Soap 400ml cod. AFR101

Shampoo 400ml cod. AFR102

Conditioner 400ml cod. AFR103

**Body Lotion** 400ml cod. AFR104

Hair & Body wash 400ml cod. AFR112