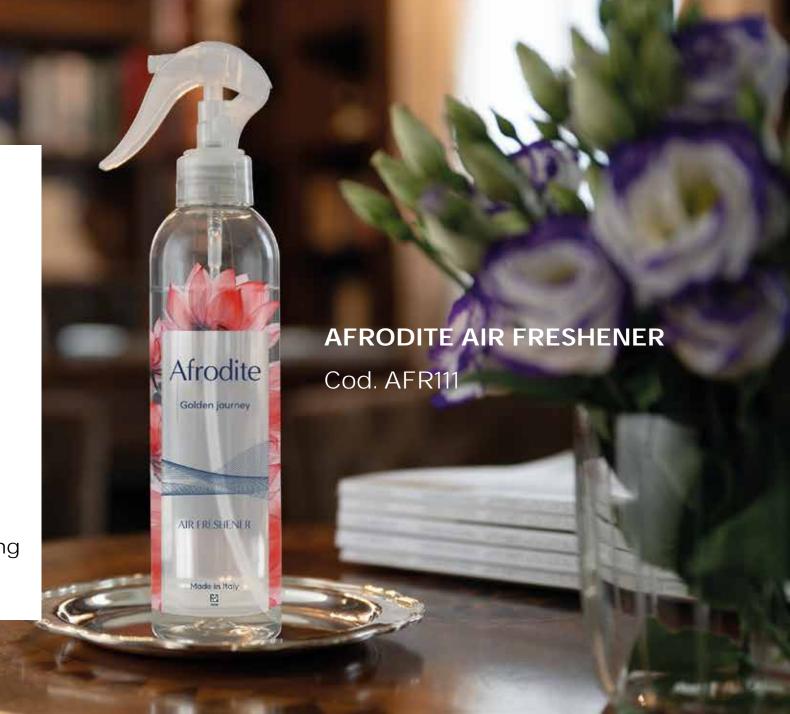

#### The Air freshener

The Afrodite collection includes a room and fabric air freshener that picks up on the olfactory notes of the body care products to offer a complete sensory experience

- Long-lasting fragrance up to 48h
- Suitable for use in rooms and fabrics
- Also suitable for carpet and rug perfuming