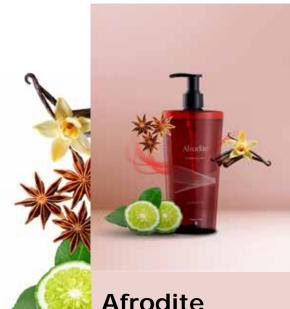

#### The fragrances: memorable olfactory notes

**Afrodite** 

**Top**: bergamot

Middle: Tonka

beans

Base: vanilla

Middle: violet and white flowers

Base: peach

#### The Afrodite line

The fragrance of the Afrodite
line celebrates the art of
seduction, perfect for those
who want a rich, elegant and
memorable olfactory
experience.