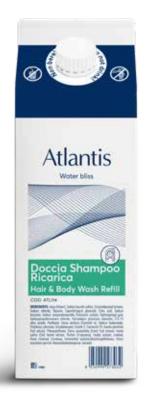

## Cellulosic refills - Afrodite

Afrodite Shower gel Refill box - 1000ml cod. AFR108

Afrodite Hand soap Refill box - 1000ml cod. AFR109

Afrodite Shampoo Refill box - 1000ml cod. AFR110

Afrodite Hair & Body wash Refill box - 1000ml cod. AFR114

## Cellulosic refills - Atlantis

Atlantis Shower gel Refill box - 1000ml cod. ATL108

Atlantis Hand soap Refill box - 1000ml cod. ATL109

Atlantis Shampoo Refill box - 1000ml cod. ATL110

Atlantis Hair & Body wash Refill box - 1000ml cod. ATL114