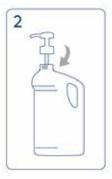

#### Dispenser for 5lt can

Can refills are combined with dispensers to fill 400ml bottles

Remove the cap from the can

Insert the dispenser inside the can

Open the bottle, refill with the product and then close it