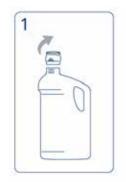

#### **Bracket Installation Procedure**

Remove the adhesive and stick the bracket on the wall

Through the appropriate key, unlock the bracket opening

Remove the upper part of the bracket

Insert the bottle into the bracket, matching the bottle dispenser to the upper hole of the bracket