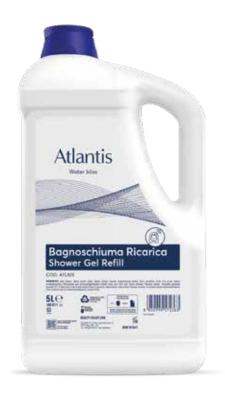

#### Refills in 5L can - Atlantis

Atlantis Shower gel Refill can - 5lt cod. ATL105 Atlantis Hand soap Refill can - 5It cod. ATL106 Atlantis Shampoo Refill can - 5lt cod. ATL107 Atlantis Hair & Body wash Refill can - 5It cod. ATL113