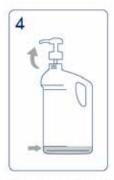

#### Dispenser for 5lt can

Can refills are combined with dispensers to fill 400ml bottles

Remove the cap from the can

Insert the dispenser inside the can

Open the bottle, refill with the product and then close it

Once the can is empty, remove the dispenser from the can

Sanitize the dispenser with a proper disinfectant solution

Insert the sanitized dispenser inside a new can