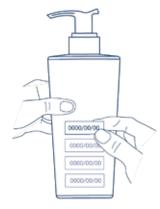

## Traceability 1

To ensure traceability of the filled product, the following procedure is suggested:

Fill the bottle with the respective product in the can Peel off one of the stickers with the product batch number from the can

Apply the sticker to the back of the bottle to ensure traceability of the product in use