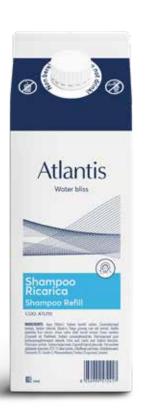

## Cellulosic refills - Afrodite

Afrodite Shower gel Refill box - 1000ml cod. AFR108

Afrodite Hand soap Refill box - 1000ml cod. AFR109

Afrodite Shampoo Refill box - 1000ml cod. AFR110

Afrodite Hair & Body wash Refill box - 1000ml cod. AFR114

## Cellulosic refills - Atlantis

Atlantis Shower gel Refill box - 1000ml cod. ATL108

Atlantis Hand soap Refill box - 1000ml cod. ATL109

Atlantis Shampoo Refill box - 1000ml cod. ATL110

Atlantis Hair & Body wash Refill box - 1000ml cod. ATL114