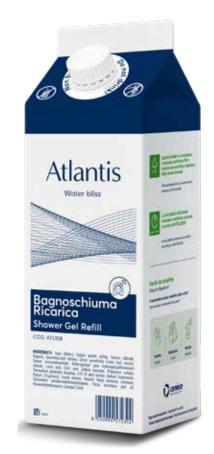

#### Refills

- 1000ml refills in a bottle mainly made of cellulose
- Refills in 5L cans

#### 1000ml REFILLS in a bottle mainly made of cellulose

**FSC-certified** refill from a supply chain that respects forest resources

Recyclability tested and certified according to UNI 11743:2019 - Aticelca certification

## Cellulosic refills - Atlantis

Atlantis Shower gel Refill box - 1000ml cod. ATL108

Atlantis Hand soap Refill box - 1000ml cod. ATL109

Atlantis Shampoo Refill box - 1000ml cod. ATL110

Atlantis Hair & Body wash Refill box - 1000ml cod. ATL114