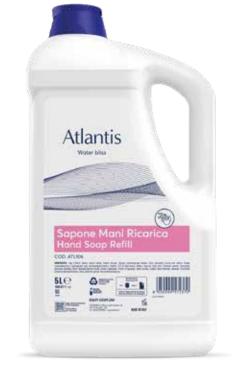

#### Refills in 5L can - Afrodite

Afrodite Hand soap Refill can - 5It cod. AFR106

Afrodite Shampoo Refill can - 5It cod. AFR107

Afrodite Hair & Body wash Refill can - 5lt cod. AFR113

#### Refills in 5L can - Atlantis

Atlantis Shower gel Refill can - 5lt cod. ATL105 Atlantis Hand soap Refill can - 5It cod. ATL106 Atlantis Shampoo Refill can - 5lt cod. ATL107 Atlantis Hair & Body wash Refill can - 5It cod. ATL113