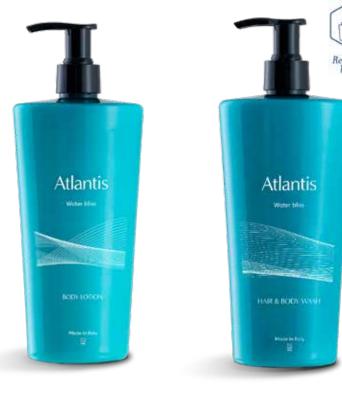

#### The Atlantis Line

The fragrance of the Atlantis range celebrates vitality and elegance, thanks to natural extracts such as lemon, orange and lavender notes, ideal for those who want a sparkling and energetic sensory experience.

#### Atlantis line product references

Atlantis
Woder Lines

SHANIPOO

Made at Inter

Shower Gel 400ml cod. ATL100

Hydroconie Arid

Shampoo 400ml cod. ATL102

Conditioner 400ml cod. ATL103

Body Lotion 400ml cod. ATL104

Hair & Body wash 400ml cod. ATL112