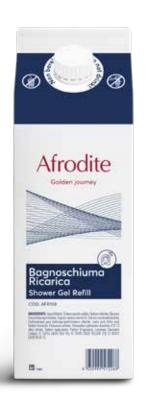

#### Refills

- 1000ml refills in a bottle mainly made of cellulose
- Refills in 5L cans

#### 1000ml REFILLS in a bottle mainly made of cellulose

**FSC-certified** refill from a supply chain that respects forest resources

Recyclability tested and certified according to UNI 11743:2019 - Aticelca certification

## Cellulosic refills - Afrodite

Afrodite Shower gel Refill box - 1000ml cod. AFR108

Afrodite Hand soap Refill box - 1000ml cod. AFR109

Afrodite Shampoo Refill box - 1000ml cod. AFR110

Afrodite Hair & Body wash Refill box - 1000ml cod. AFR114