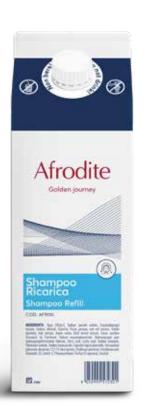

## Cellulosic refills - Afrodite

Afrodite Shower gel Refill box - 1000ml cod. AFR108

Afrodite Hand soap Refill box - 1000ml cod. AFR109

Afrodite Shampoo Refill box - 1000ml cod. AFR110

Afrodite Hair & Body wash Refill box - 1000ml cod. AFR114

#### Afrodite line product references

Shower Gel 400ml cod. AFR100

Hand Soap 400ml cod. AFR101

Shampoo 400ml cod. AFR102

Conditioner 400ml cod. AFR103

**Body Lotion** 400ml cod. AFR104

Hair & Body wash 400ml cod. AFR112