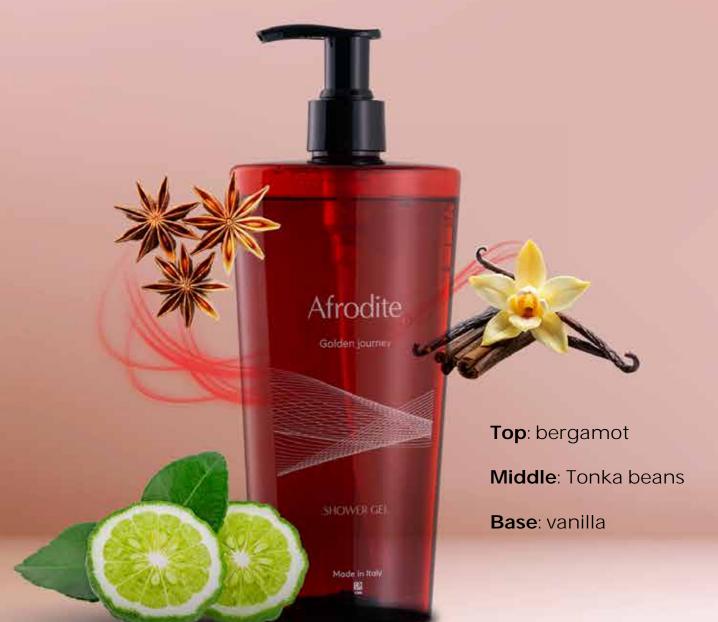

#### The fragrances: memorable olfactory notes

**Afrodite** 

**Top**: bergamot

Middle: Tonka

beans

Base: vanilla

Middle: violet and white flowers

Base: peach

#### The Afrodite line

The fragrance of the Afrodite
line celebrates the art of
seduction, perfect for those
who want a rich, elegant and
memorable olfactory
experience.