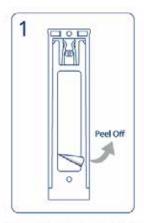

## Traceability 1

To ensure traceability of the filled product, the following procedure is suggested:

Fill the bottle with the respective product in the can Peel off one of the stickers with the product batch number from the can

Apply the sticker to the back of the bottle to ensure traceability of the product in use