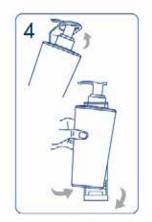

#### **Bracket Installation Procedure**

Remove the adhesive and stick the bracket on the wall

Through the appropriate key, unlock the bracket opening

Remove the upper part of the bracket

Insert the bottle into the bracket, matching the bottle dispenser to the upper hole of the bracket

Lowers the upper movable part to make it fit into the bottle and remove the key