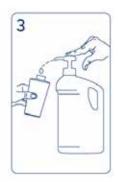

#### Dispenser for 5lt can

Can refills are combined with dispensers to fill 400ml bottles

Remove the cap from the can

Insert the dispenser inside the can

Open the bottle, refill with the product and then close it

Once the can is empty, remove the dispenser from the can

Sanitize the dispenser with a proper disinfectant solution

Insert the sanitized dispenser inside a new can