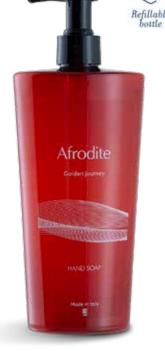

Product line in single-dose bottles:
Dermomed
Hotel collection

Afrodite product range shower gel, hand soap, hair & body wash, shampoo, conditioner, body cream, air freshner

#### Afrodite line product references

Shower Gel 400ml cod. AFR100

Hand Soap 400ml cod. AFR101

Shampoo 400ml cod. AFR102

Conditioner 400ml cod. AFR103

**Body Lotion** 400ml cod. AFR104

Hair & Body wash 400ml cod. AFR112