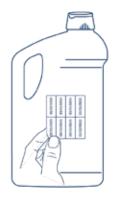

## Traceability 1

To ensure traceability of the filled product, the following procedure is suggested:

Fill the bottle with the respective product in the can Peel off one of the stickers with the product batch number from the can

Apply the sticker to the back of the bottle to ensure traceability of the product in use