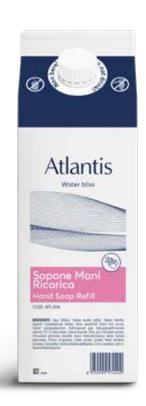

## Cellulosic refills - Afrodite

Afrodite Shower gel Refill box - 1000ml cod. AFR108

Afrodite Hand soap Refill box - 1000ml cod. AFR109

Afrodite Shampoo Refill box - 1000ml cod. AFR110

Afrodite Hair & Body wash Refill box - 1000ml cod. AFR114

## Cellulosic refills - Atlantis

Atlantis Shower gel Refill box - 1000ml cod. ATL108

Atlantis Hand soap Refill box - 1000ml cod. ATL109

Atlantis Shampoo Refill box - 1000ml cod. ATL110

Atlantis Hair & Body wash Refill box - 1000ml cod. ATL114