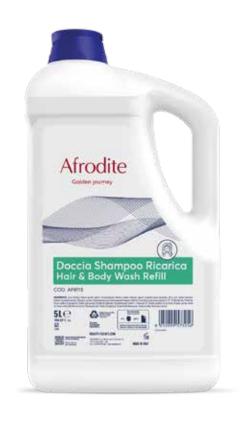

## Cellulosic refills - Afrodite

Afrodite Shower gel Refill box - 1000ml cod. AFR108

Afrodite Hand soap Refill box - 1000ml cod. AFR109

Afrodite Shampoo Refill box - 1000ml cod. AFR110

Afrodite Hair & Body wash Refill box - 1000ml cod. AFR114

#### Refills in 5L can - Afrodite

Afrodite Hand soap Refill can - 5It cod. AFR106

Afrodite Shampoo Refill can - 5It cod. AFR107

Afrodite Hair & Body wash Refill can - 5lt cod. AFR113