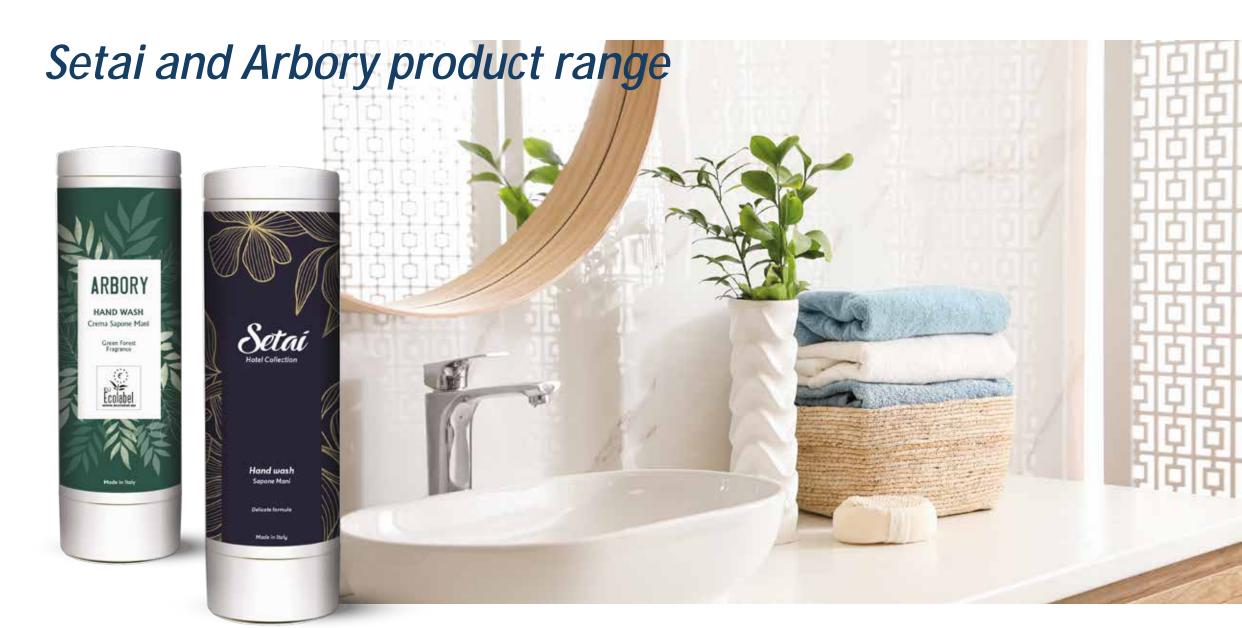

#### Beauty Escape: the product range

Product range in refillable bottles:
Afrodite and Atlantis

Ecolabel certified
Product line in
non-refillable
bottles:
Arbory

Product line in non-refillable bottles: Setai

#### The Arbory and Setai dispenser line

Arbory Body wash 300ml cod. AR2030

Arbory Hand wash 300ml cod. AR1020

Setai Hair & Body wash 300ml cod. SE2030

Setai Hand wash 300ml cod. SE10203