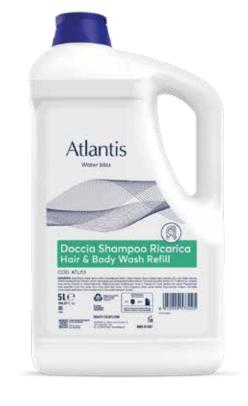

#### The Atlantis Line

The fragrance of the Atlantis range celebrates vitality and elegance, thanks to natural extracts such as lemon, orange and lavender notes, ideal for those who want a sparkling and energetic sensory experience.

Body Lotion 400ml cod. ATL104

Hair & Body wash 400ml cod. ATL112

#### Refills in 5L can - Atlantis

Atlantis Shower gel Refill can - 5lt cod. ATL105 Atlantis Hand soap Refill can - 5It cod. ATL106 Atlantis Shampoo Refill can - 5lt cod. ATL107 Atlantis Hair & Body wash Refill can - 5It cod. ATL113