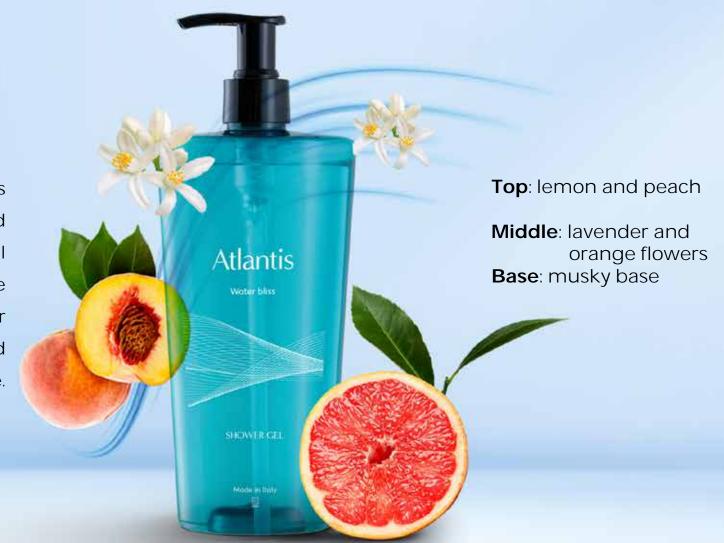

sage

Middle: Ylang-

Ylang and rose

Base: vanilla

and orange

Base: musky base

flowers

#### The Atlantis Line

The fragrance of the Atlantis range celebrates vitality and elegance, thanks to natural extracts such as lemon, orange and lavender notes, ideal for those who want a sparkling and energetic sensory experience.