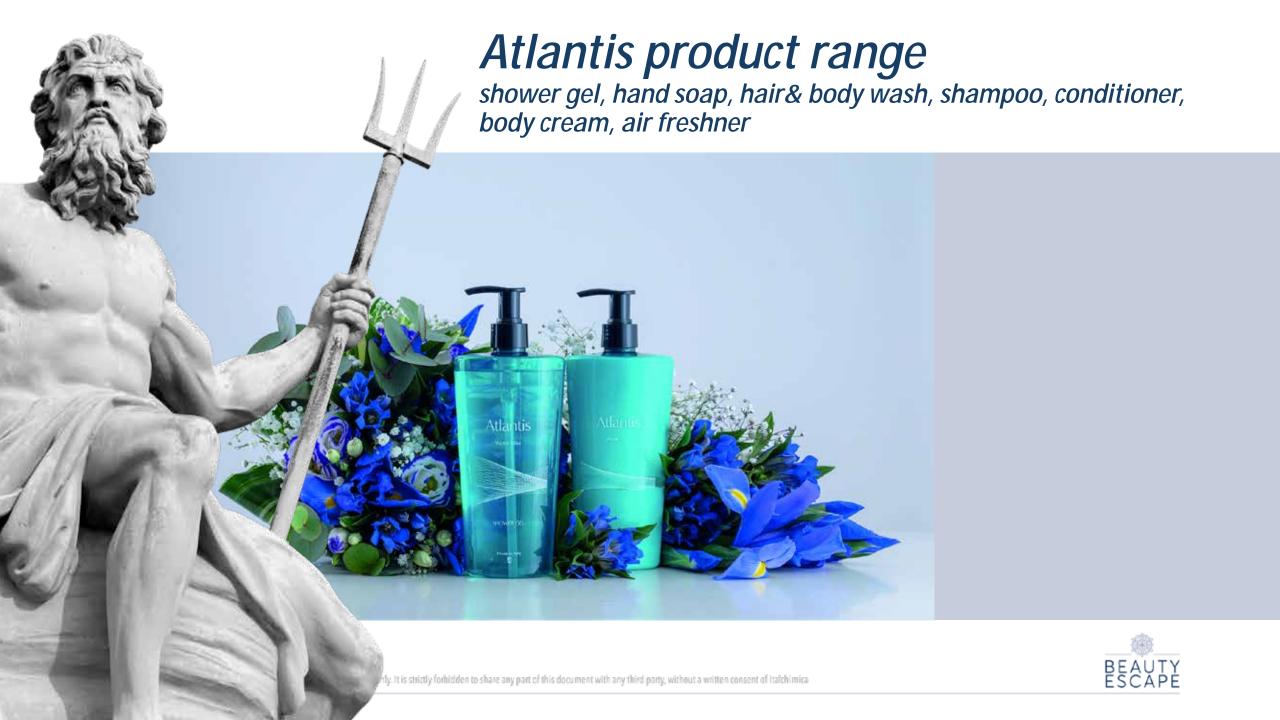

#### Beauty Escape: the product range

Product range in refillable bottles:
Afrodite and Atlantis

Ecolabel certified
Product line in
non-refillable
bottles:
Arbory

Product line in non-refillable bottles: Setai

#### The Atlantis Line

The fragrance of the Atlantis range celebrates vitality and elegance, thanks to natural extracts such as lemon, orange and lavender notes, ideal for those who want a sparkling and energetic sensory experience.