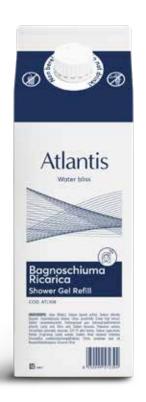

## Cellulosic refills - Atlantis

Atlantis Shower gel Refill box - 1000ml cod. ATL108

Atlantis Hand soap Refill box - 1000ml cod. ATL109

Atlantis Shampoo Refill box - 1000ml cod. ATL110

Atlantis Hair & Body wash Refill box - 1000ml cod. ATL114

#### Atlantis line product references

Atlantis
Woder Lines

SHANIPOO

Made at Inter

Shower Gel 400ml cod. ATL100

Hydroconie Arid

Shampoo 400ml cod. ATL102

Conditioner 400ml cod. ATL103