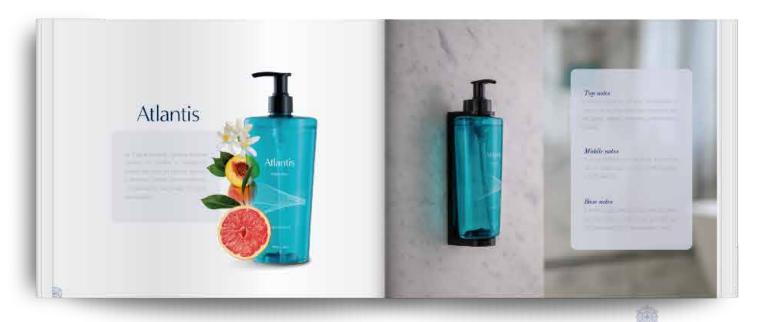

#### The Atlantis Line

The fragrance of the Atlantis range celebrates vitality and elegance, thanks to natural extracts such as lemon, orange and lavender notes, ideal for those who want a sparkling and energetic sensory experience.

#### Atlantis line product references

Atlantis
Woder Lines

SHANIPOO

Made at Inter

Shower Gel 400ml cod. ATL100

Hydroconie Arid

Shampoo 400ml cod. ATL102

Conditioner 400ml cod. ATL103

#### The fragrances: memorable olfactory notes

**Afrodite** 

**Top**: bergamot

Middle: Tonka

beans

Base: vanilla

Middle: violet and white flowers

Base: peach