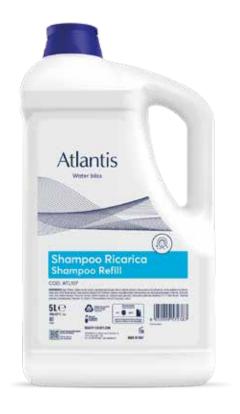

#### The Atlantis Line

The fragrance of the Atlantis range celebrates vitality and elegance, thanks to natural extracts such as lemon, orange and lavender notes, ideal for those who want a sparkling and energetic sensory experience.

#### Atlantis line product references

Atlantis
Woder Lines

SHANIPOO

Made at Inter

Shower Gel 400ml cod. ATL100

Hydroconie Arid

Shampoo 400ml cod. ATL102

Conditioner 400ml cod. ATL103

#### Refills in 5L can - Atlantis

Atlantis Shower gel Refill can - 5lt cod. ATL105 Atlantis Hand soap Refill can - 5It cod. ATL106 Atlantis Shampoo Refill can - 5lt cod. ATL107 Atlantis Hair & Body wash Refill can - 5It cod. ATL113