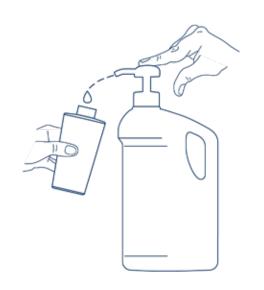

#### Dispenser for 5lt can

Can refills are combined with dispensers to fill 400ml bottles

Remove the cap from the can

Insert the dispenser inside the can

Open the bottle, refill with the product and then close it

Once the can is empty, remove the dispenser from the can

Sanitize the dispenser with a proper disinfectant solution

Insert the sanitized dispenser inside a new can