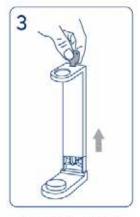

#### **Bracket Installation Procedure**

Remove the adhesive and stick the bracket on the wall

Through the appropriate key, unlock the bracket opening

Remove the upper part of the bracket

Insert the bottle into the bracket, matching the bottle dispenser to the upper hole of the bracket

Lowers the upper movable part to make it fit into the bottle and remove the key