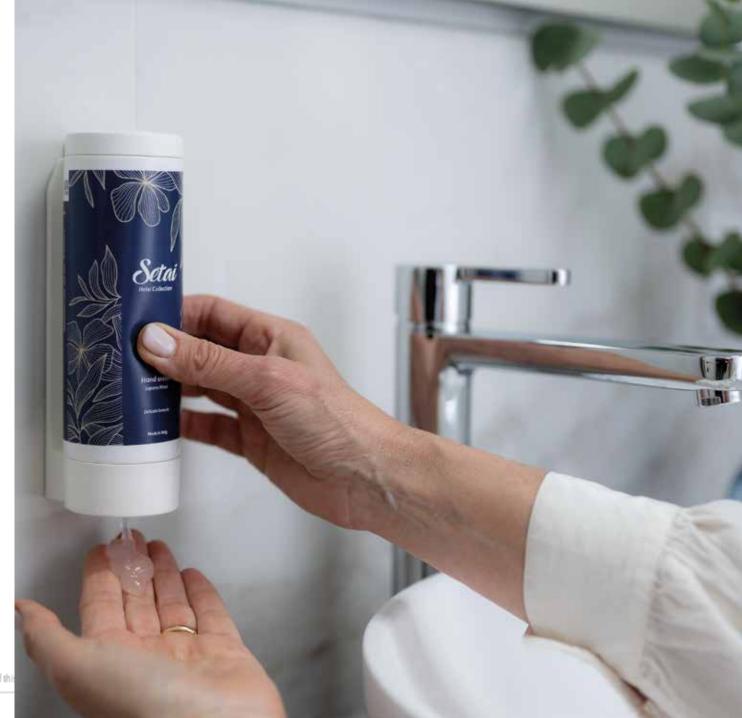

#### Packaging: Design and functionality

The Beauty Escape range combines functional design and refined aesthetics

**Safety:** bottles fixed to the brackets guarantee total inviolability and prevent any possible contamination, for maximum safety.

**Ease of use:** the practical opening system of the brackets allows speedy replacement of the bottle.

Disclaimer: The content of this document is confidential and for internal use only. It is strictly forbidden to share any part of this document with any third party, without a written consent of

#### **Bracket Installation Procedure**

Remove the adhesive and stick the bracket on the wall

Through the appropriate key, unlock the bracket opening

Remove the upper part of the bracket

Insert the bottle into the bracket, matching the bottle dispenser to the upper hole of the bracket

Lowers the upper movable part to make it fit into the bottle and remove the key